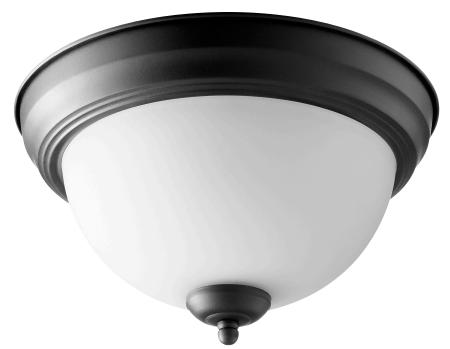

## 3063-11-69

11 Inch Ceiling Mount Black

| Project:     |    |
|--------------|----|
| Location: _  |    |
| Fixture Type | e: |
| Catalog #: _ |    |

| DETAILS    |             |
|------------|-------------|
| FINISH:    | Black       |
| MATERIALS: | Steel       |
| LOCATION:  | Damp Listed |
|            |             |

| DIMENSIONS |        |
|------------|--------|
| HEIGHT:    | 6.00"  |
| WIDTH:     | 11.50" |
|            |        |

| LIGHT SOURCE      |                  |
|-------------------|------------------|
| NUMBER OF LIGHTS: | 2 Light          |
| SOCKET BASE:      | Medium Base Lamp |
| WATTAGE:          | 60 Watt          |

| MOUNTING           |                      |
|--------------------|----------------------|
| MOUNTING LOCATION: | Ceiling Mounted      |
| CANOPY:            | H 1.75" x Dia 11.25" |

| SHIPPING | Parcel |
|----------|--------|
| HEIGHT:  | 14.00" |
| LENGTH:  | 24.50" |
| WIDTH:   | 12.50" |
| WEIGHT:  | 4lbs   |